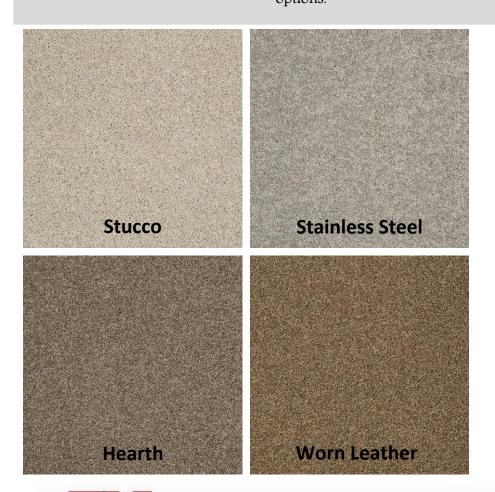

"Warm up rooms and reduce energy bills with the natural insulation and comfort of carpet. With many styles to choose from and the best stain-fighting technology in the industry, Shaw carpet brings color, texture and value to floors. Create distinctively stylish looks when you play with texture, loop, pattern, and twist options."