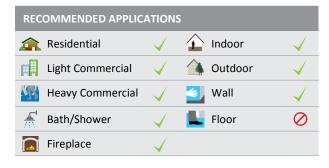

## SPARKLE GLASS SERIES







Smoke

Taupe

White



| TECHNICAL SPECIFICATIONS                                                                                                        |                                  |  |
|---------------------------------------------------------------------------------------------------------------------------------|----------------------------------|--|
| Variation $\underset{v_1}{\blacksquare} \underset{v_2}{\blacksquare} \underset{v_3}{\blacksquare} \underset{v_4}{\blacksquare}$ | Uniform appearance               |  |
| Frost Resistance                                                                                                                | Yes                              |  |
| MR rating