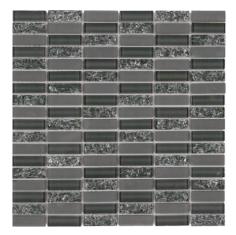

## SPARKLE GLASS SERIES

Smoke

Taupe

White

| TECHNICAL SPECIFICATIONS                                                                                                        |                                  |  |
|---------------------------------------------------------------------------------------------------------------------------------|----------------------------------|--|
| Variation $\underset{v_1}{\blacksquare} \underset{v_2}{\blacksquare} \underset{v_3}{\blacksquare} \underset{v_4}{\blacksquare}$ | Uniform appearance               |  |
| Frost Resistance                                                                                                                | Yes                              |  |
| MR rating                                                                                                                       | 1 (0% – Impervious)              |  |
| Thickness                                                                                                                       | 5/16"or 8mm                      |  |
| 🛟 Chemical Resistance                                                                                                           | Resistant to household chemicals |  |