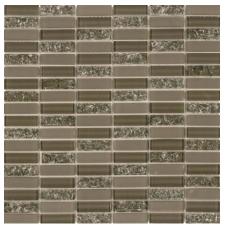

## SPARKLE GLASS SERIES

Smoke

Taupe

White

| TECHNICAL SPECIFICATIONS                                                                                                        |                                  |  |
|---------------------------------------------------------------------------------------------------------------------------------|----------------------------------|--|
| Variation $\underset{v_1}{\blacksquare} \underset{v_2}{\blacksquare} \underset{v_3}{\blacksquare} \underset{v_4}{\blacksquare}$ | Uniform appearance               |  |
| Frost Resistance                                                                                                                | Yes                              |  |
| MR rating                                                                                                                       | 1 (0% – Impervious)              |  |
| Thickness                                                                                                                       | 5/16"or 8mm                      |  |
| 🛟 Chemical Resistance                                                                                                           | Resistant to household chemicals |  |