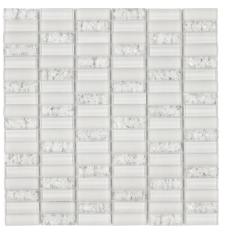

## SPARKLE GLASS SERIES

Smoke

Taupe

White

| TECHNICAL SPECIFICATIONS                                                                                                        |                                  |  |
|---------------------------------------------------------------------------------------------------------------------------------|----------------------------------|--|
| Variation $\underset{v_1}{\blacksquare} \underset{v_2}{\blacksquare} \underset{v_3}{\blacksquare} \underset{v_4}{\blacksquare}$ | Uniform appearance               |  |
| Frost Resistance                                                                                                                | Yes                              |  |
| MR rating                                                                                                                       | 1 (0% – Impervious)              |  |
| Thickness                                                                                                                       | 5/16"or 8mm                      |  |
| 🛟 Chemical Resistance                                                                                                           | Resistant to household chemicals |  |